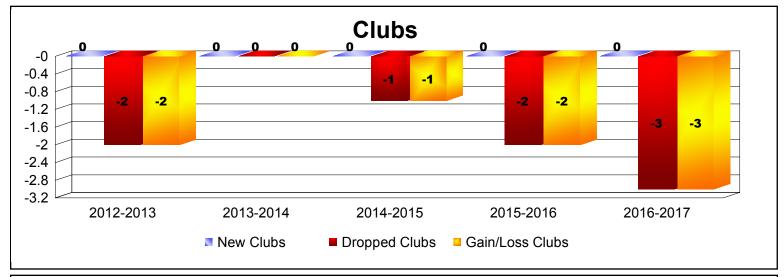

District 25 D

As of June 2017 Cumulative

| Year      | New<br>Clubs | Dropped<br>Clubs | Gain/<br>Loss<br>Clubs | New<br>Members | Charter<br>Members | Reinstate<br>Members | Transfer<br>Members | Total<br>Member<br>Added | Total<br>Members<br>Dropped | Gain/<br>Loss<br>Members |
|-----------|--------------|------------------|------------------------|----------------|--------------------|----------------------|---------------------|--------------------------|-----------------------------|--------------------------|
| 2012-2013 | 0            | -2               | -2                     | 140            | 0                  | 9                    | 8                   | 157                      | -232                        | -75                      |
| 2013-2014 | 0            | 0                | 0                      | 92             | 0                  | 8                    | 1                   | 101                      | -173                        | -72                      |
| 2014-2015 | 0            | -1               | -1                     | 94             | 0                  | 9                    | 4                   | 107                      | -188                        | -81                      |
| 2015-2016 | 0            | -2               | -2                     | 115            | 2                  | 6                    | 2                   | 125                      | -169                        | -44                      |
| 2016-2017 | 0            | -3               | -3                     | 82             | 1                  | 6                    | 3                   | 92                       | -171                        | -79                      |
| Average   | 0            | -2               | -2                     | 105            | 1                  | 8                    | 4                   | 116                      | -187                        | -70                      |