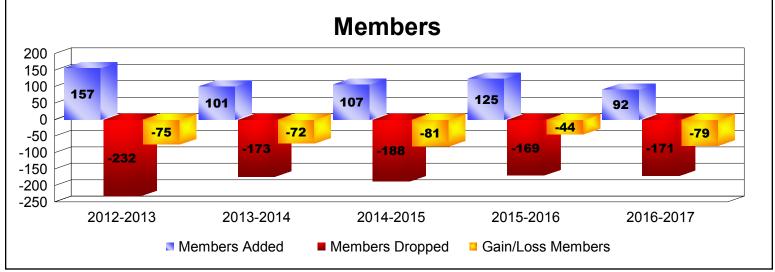

District 25 D

As of June 2017 Cumulative

| Year      | New<br>Clubs | Dropped<br>Clubs | Gain/<br>Loss<br>Clubs | New<br>Members | Charter<br>Members | Reinstate<br>Members | Transfer<br>Members | Total<br>Member<br>Added | Total<br>Members<br>Dropped | Gain/<br>Loss<br>Members |
|-----------|--------------|------------------|------------------------|----------------|--------------------|----------------------|---------------------|--------------------------|-----------------------------|--------------------------|
| 2012-2013 | 0            | -2               | -2                     | 140            | 0                  | 9                    | 8                   | 157                      | -232                        | -75                      |
| 2013-2014 | 0            | 0                | 0                      | 92             | 0                  | 8                    | 1                   | 101                      | -173                        | -72                      |
| 2014-2015 | 0            | -1               | -1                     | 94             | 0                  | 9                    | 4                   | 107                      | -188                        | -81                      |
| 2015-2016 | 0            | -2               | -2                     | 115            | 2                  | 6                    | 2                   | 125                      | -169                        | -44                      |
| 2016-2017 | 0            | -3               | -3                     | 82             | 1                  | 6                    | 3                   | 92                       | -171                        | -79                      |
| Average   | 0            | -2               | -2                     | 105            | 1                  | 8                    | 4                   | 116                      | -187                        | -70                      |